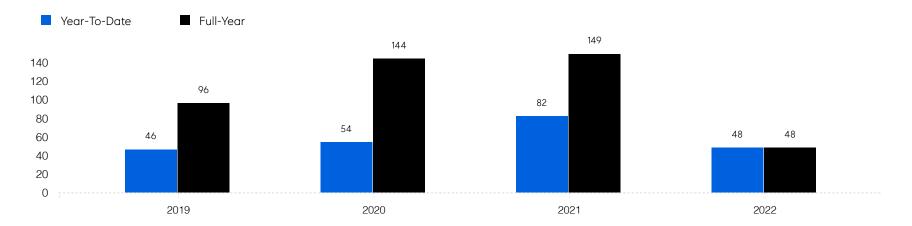

|                       | # OF CONTRACTS | 91           | 47           | -48.4%   |
|                       | # NEW LISTINGS | 106          | 70           | -34.0%   |
| Condo/Co-op/Townhouse | # OF SALES     | 0            | 0            | 0.0%     |
|                       | SALES VOLUME   | -            | -            | -        |
|                       | MEDIAN PRICE   | -            | -            | -        |
|                       | AVERAGE PRICE  | -            | -            | -        |
|                       | AVERAGE DOM    | -            | -            | -        |
|                       | # OF CONTRACTS | 0            | 0            | 0.0%     |
|                       | # NEW LISTINGS | 0            | 0            | 0.0%     |

## Mendham Township

#### Historic Sales



#### Historic Sales Prices



### COMPASS

Source: Garden State MLS, 01/01/2020 to 06/30/2022 Source: NJMLS, 01/01/2020 to 06/30/2022 Source: Hudson MLS, 01/01/2020 to 06/30/2022

Compass is a licensed real estate broker and abides by Equal Housing Opportunity laws. All material presented herein is intended for informational purposes only. Information is compiled from sources deemed reliable but is subject to errors, omissions, changes in price, condition, sale, or withdrawal without notice. No statement is made as to the accuracy of any description. All measurements and square footages are approximate. This is not intended to solicit property already listed. Nothing herein shall be construed as legal, accounting or other professional advice outside the realm of real estate brokerage.